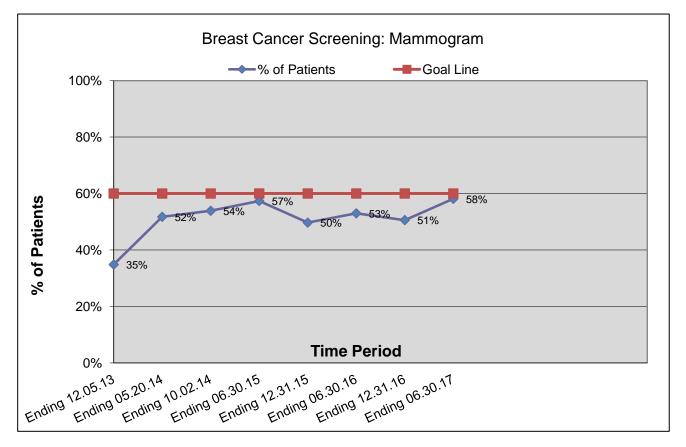

## Breast Cancer Screening: Mammogram

**Denominator**: Women 40-80 years of age with encounter during past 3 years. **Numerator**: Mammogram documented in EMR during past 2 years.

|                 | Denominator: | Numerator: | Quality Measure: | Goal:     |
|-----------------|--------------|------------|------------------|-----------|
| Time Period     |              |            | % of Patients    | Goal Line |
| Ending 12.05.13 | 1318         | 459        | 35%              | 60%       |
| Ending 05.20.14 | 1318         | 682        | 52%              | 60%       |
| Ending 10.02.14 | 1318         | 710        | 54%              | 60%       |
| Ending 06.30.15 | 1374         | 788        | 57%              | 60%       |
| Ending 12.31.15 | 1103         | 548        | 50%              | 60%       |
| Ending 06.30.16 | 1061         | 562        | 53%              | 60%       |
| Ending 12.31.16 | 1044         | 528        | 51%              | 60%       |
| Ending 06.30.17 | 1003         | 583        | 58%              | 60%       |
|                 |              |            |                  |           |
|                 |              |            |                  |           |
|                 |              |            |                  |           |
|                 |              |            |                  |           |

**Description** : Percentage of women 40-80 years of age who had a mammogram within 2 years to screen for breast cancer.

From DM/HM 216