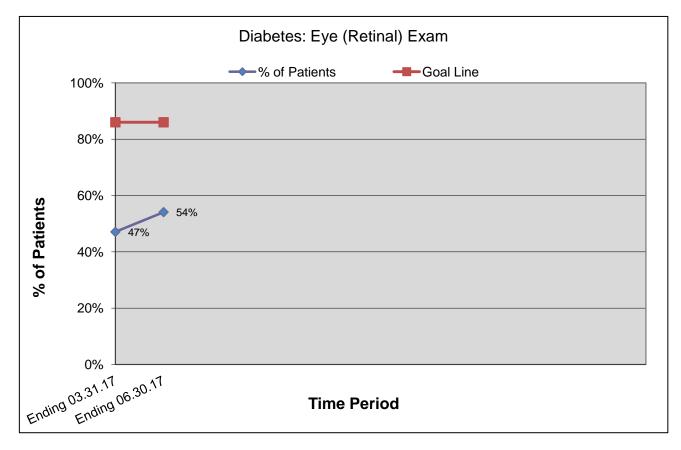

## Diabetes: Eye (Retinal) Exam

**Denominator**: Patients with diabetes and encounter during past 3 years.

Numerator: Diabetic Retinal Exam documented in EMR during past 12 months.

|                 | Denominator: | Numerator: | Quality Measure: | Goal:     |
|-----------------|--------------|------------|------------------|-----------|
| Time Period     |              |            | % of Patients    | Goal Line |
| Ending 03.31.17 | 376          | 177        | 47%              | 86%       |
| Ending 06.30.17 | 379          | 205        | 54%              | 86%       |
|                 |              |            |                  |           |
|                 |              |            |                  |           |
|                 |              |            |                  |           |
|                 |              |            |                  |           |
|                 |              |            |                  |           |
|                 |              |            |                  |           |
|                 |              |            |                  |           |
|                 |              |            |                  |           |
|                 |              |            |                  |           |
|                 |              |            |                  |           |

**Description**: Percentage of patients with diabetes who had appropriate screening for Diabetic Retinopathy.