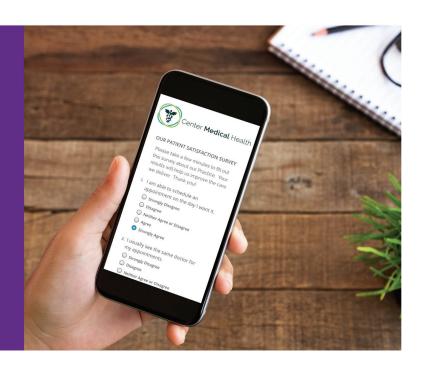

## Build a better practice with ongoing patient experience monitoring

"

Patient Pulse has really been a superb addition to how our practice operates and brings back the outstanding service we are known for.

-Practice Administrator, Harrisburg, PA

Same-Day Surveys

Advanced Reporting NPS Scoring